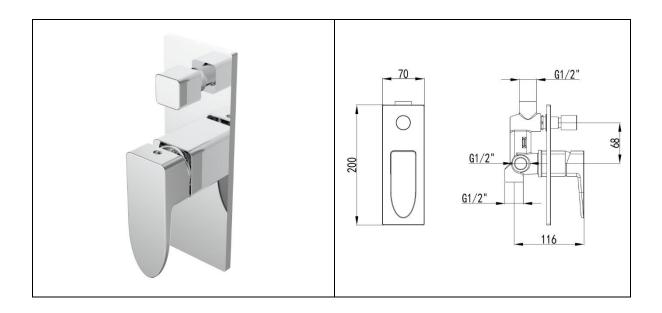

## **HUNK Bath/Shower Mixer with Diverter**

WNA248A65C

## **Available Finishes**

• Chrome

## **Product Features**

- This beautifully articulated series offers stunning contemporary styling while still being practical.
- Its clean, curved design compliments a variety of different applications.
- Australian designed and engineered
- Warranty period:
  - o 15 years warranty for replacement product
  - o 1 year warranty for parts and labour