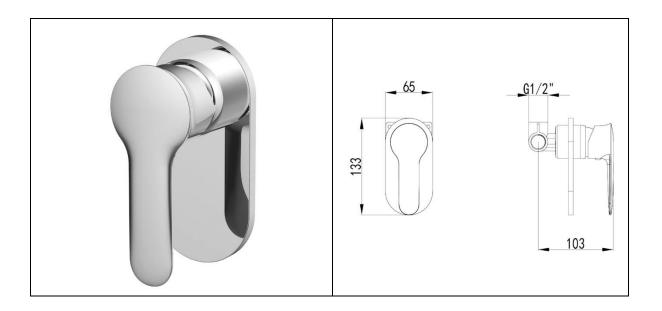

## **STUART Shower Mixer**

## **Product Specifications**

Product Code: HV34U94C Chrome

Materials: Brass
Temperature: Max 80°C
Pressure: Max 500 Kpa
Connections: ½ "BSP Female