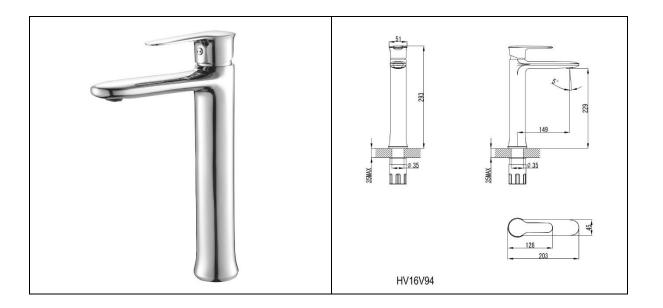

## **STUART Tall Basin Mixer**

HV16V94C

## **Available Finishes**

• Chrome

## **Product Features**

- Inspired by the nature and the beauty of a dove, gives it a delicate touch to let your imagination fly.
- Smooth chrome finish curves for comfortable handling and a graceful look that fits flawlessly in every bathroom.
- Australian designed and engineered
- Warranty period:
  - o 7 years warranty for replacement product
  - o 1 year warranty for parts and labour

## **Product Specifications**

Product Code: HV16V94C ChromeWELS: 5 Star – 5 Litres/mins

Materials: Brass

Cartridge: 35mm Ceramic disc

Temperature: Max 80°C
Pressure: Max 500 Kpa
Connections: ½ "BSP Female