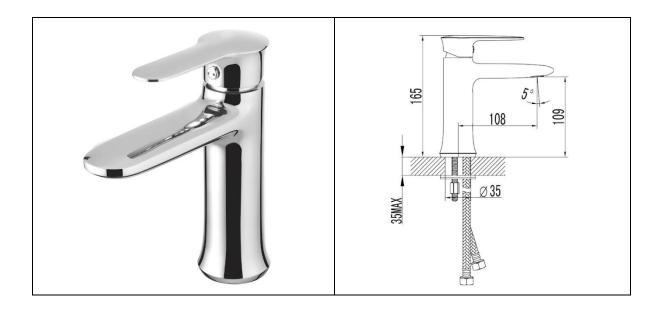

## **STUART Basin Mixer**

## **Available Finishes**

Chrome

## **Product Features**

- Inspired by the nature and the beauty of a dove, gives it a delicate touch to let your imagination fly.
- Smooth chrome finish curves for comfortable handling and a graceful look that fits flawlessly in every bathroom.
- Australian designed and engineered
- Warranty period:
  - o 7 years warranty for replacement product
  - o 1 year warranty for parts and labour

## **Product Specifications**

Product Code: GV16294C Chrome
WELS: 6 Star – 4.5 Litres/mins

Materials: Brass

Cartridge: 35mm Ceramic disc

Temperature: Max 80°C
Pressure: Max 500 Kpa
Connections: ½ "BSP Female